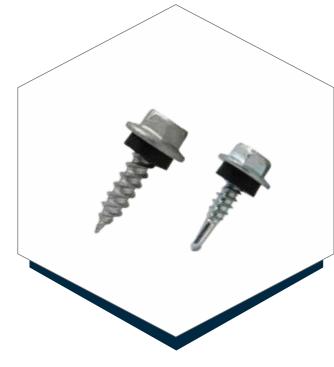

### **Stitching Fasteners**

**Product Features:** 

- 12.5mm hex washer flange
- Ultra-sharp needle point

**METALX<sup>®</sup>** 

- BSJ-Black premium EPDM washer
- Max 1+1mm thick steel penetration
- SURFACE FINISHES-ZINC AND XYLAN