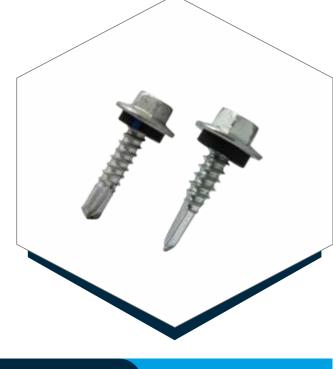

#### **Product Features:**

- 14.5mm hex washer flange
- Falcon<sup>®</sup> No.3 drill point
- BSJ-Black premium EPDM washer
- Max 6mm thick steel penetration
- SURFACE FINISHES-ZINC AND XYLAN

#### **Product Features:**

- 14.5mm hex washer flange
- Falcon<sup>®</sup> No.3 drill point
- BSJ-Black premium EPDM washer
- Max 6mm thick steel penetration
- SURFACE FINISHES -ZINC AND XYLAN

## **Crest Fixing Fasteners**

(Double Thread) Product Features:

- 14.5mm hex washer flange
- Falcon<sup>®</sup> No.3 drill point
- Scratch-shank
- BSJ-Black premium EPDM washer
- Max 6mm thick steel penetration
- SURFACE FINISHES-ZINC AND XYLAN