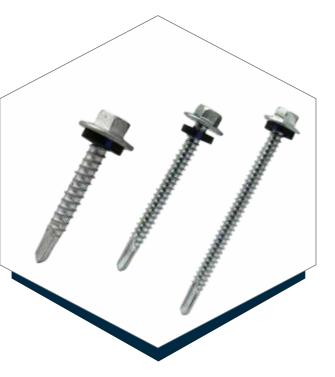

#### **Product Features:**

- 14.5mm hex washer flange
- Falcon<sup>®</sup> No.3 drill point
- BSJ-Black premium EPDM washer
- Max 6mm thick steel penetration
- SURFACE FINISHES-ZINC AND XYLAN

#### **Product Features:**

- 14.5mm hex washer flange
- Falcon<sup>®</sup> No.3 drill point
- BSJ-Black premium EPDM washer
- Max 6mm thick steel penetration
- SURFACE FINISHES -ZINC AND XYLAN

## **Crest Fixing Fasteners**

(Double Thread) Product Features:

- 14.5mm hex washer flange
- Falcon<sup>®</sup> No.3 drill point
- Scratch-shank
- BSJ-Black premium EPDM washer
- Max 6mm thick steel penetration
- SURFACE FINISHES-ZINC AND XYLAN