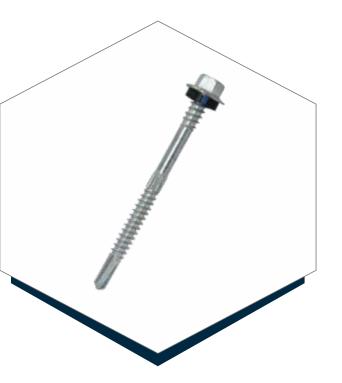

### (Carbon Steel Self Drilling Screws)

### **Stitching Fasteners**

**Product Features:** 

- 12.5mm hex washer flange
- Ultra-sharp needle point

**METALX<sup>®</sup>** 

- BSJ-Black premium EPDM washer
- Max 1+1mm thick steel penetration
- SURFACE FINISHES-ZINC AND XYLAN