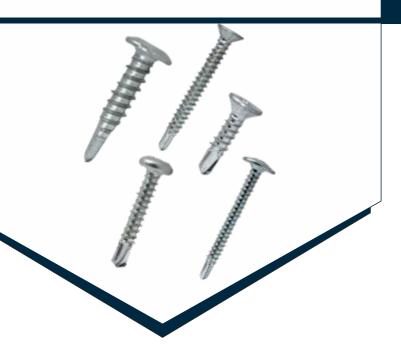

## CHIPBOARD SCREW

#### (Carbon Steel Fastener for Timber)

#### **Product Features:**

- Saw thread
- Enhanced wood cutting capacity
- Ph2 Pozi Phillips drive
- Ultra-sharp needle point
- SURFACE FINISH-ZINC

## DRYWALL SCREWS

#### **Product Features:**

- Fine thread
- Ph2 Phillips drive
- Deep drive
- Ultra-sharp point
- SURFACE FINISH-Black phosphated